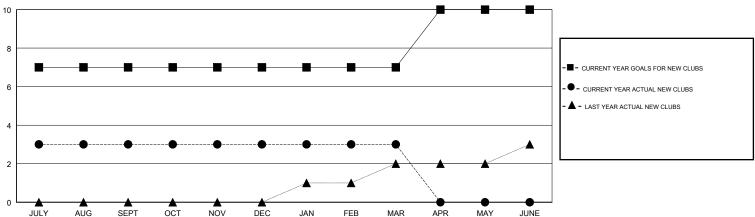

## LOCATION INDIA

**GMT CA** 

| Clubs  RESULTS FOR 2017-2018 |               |           |               | Members               |                           |                         |                                                    |
|------------------------------|---------------|-----------|---------------|-----------------------|---------------------------|-------------------------|----------------------------------------------------|
|                              |               |           |               | RESULTS FOR 2017-2018 |                           |                         |                                                    |
| QUARTER                      | NEW CLUB GOAL | NEW CLUBS | DROPPED CLUBS | QUARTER               | MEMBER GROWTH NET<br>GOAL | MEMBER GROWTH<br>ACTUAL | DROPPED<br>MEMBERS ACTUAL<br>(including transfers) |
| JULY/AUG/SEPT                | 7             | 3         | 0             | JULY/AUG/SEPT         | 155                       | 102                     | 35                                                 |
| OCT/NOV/DEC                  | 0             | 0         | 2             | OCT/NOV/DEC           | -5                        | 67                      | 96                                                 |
| JAN/FEB/MAR                  | 0             | 0         | 0             | JAN/FEB/MAR           | 0                         | 36                      | 25                                                 |
| APR/MAY/JUNE                 | 3             | 0         | 0             | APR/MAY/JUNE          | 50                        | 0                       | 0                                                  |

| -■- MEMBER GROWTH NET GOAL        |  |
|-----------------------------------|--|
| - ● - MEMBER GROWTH ACTUAL        |  |
| - ▲ - LAST YEAR MEMBERSHIP ACTUAL |  |
|                                   |  |
|                                   |  |